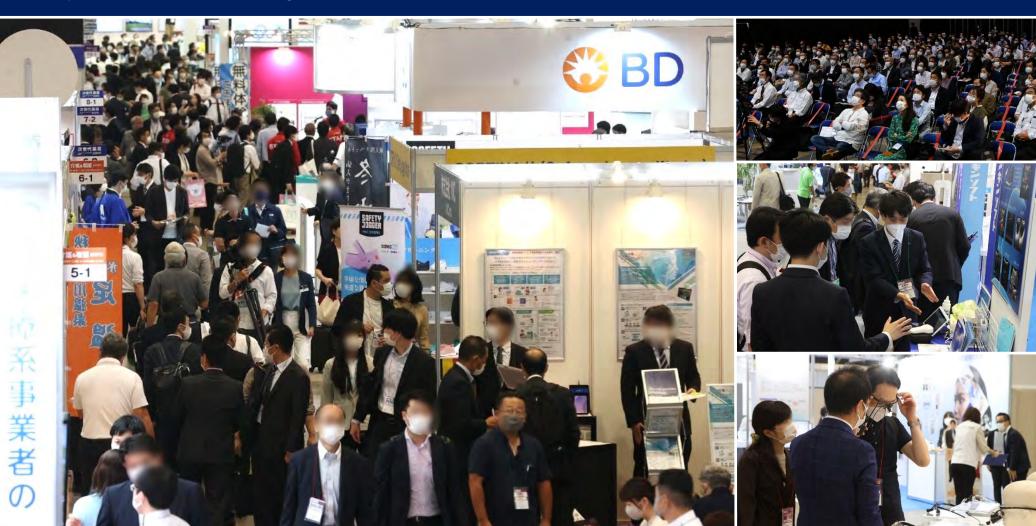

#### MEDICAL JAPAN Tokyo 2021 was held at RECORD SCALE - larger, with more visitors than pre-COVID.

#### The show was a huge success!

- Gathering 464 exhibitors and 15,169 visitors\* to the showground.
- 85 sessions at the Conference
- Expected business at showground: 23 million USD

\* Registered visitors only. All registrations are counted only once.

Visitors were all very enthusiastic to learn the latest products to decide their purchasing.

The newly launched Infection Prevention Expo gathered huge attention with a very positive atmosphere.

Digital Health, Remote Care Services, IoT medical devices, IT systems, etc. gathered huge attention.