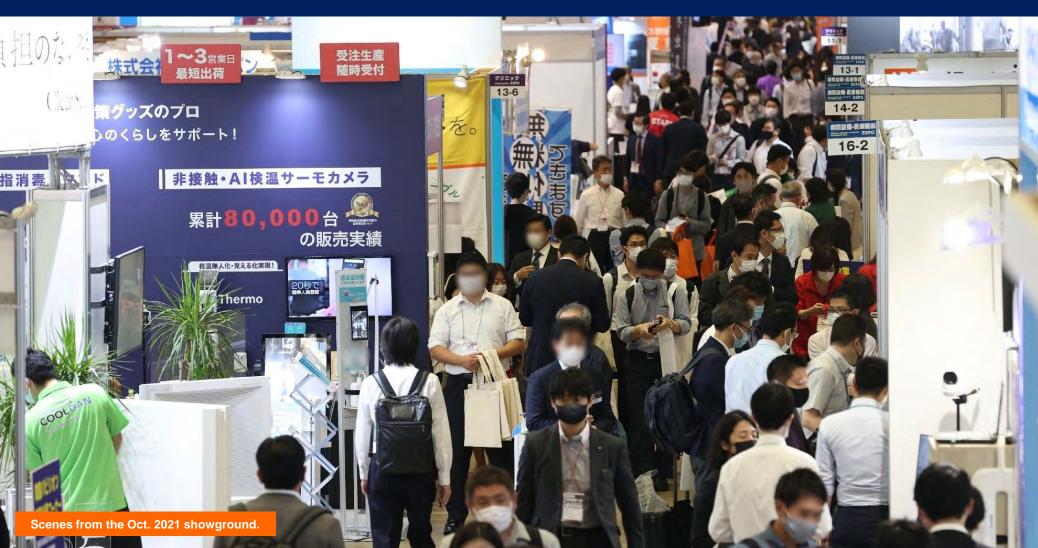

#### MEDICAL JAPAN Tokyo 2021 was held at RECORD SCALE - larger, with more visitors than pre-COVID.

#### The show was a huge success!

- Gathering 464 exhibitors and 15,169 visitors\* to the showground.
- 85 sessions at the Conference
- Expected business at showground: 23 million USD

\* Registered visitors only. All registrations are counted only once.

The newly launched Infection Prevention Expo gathered huge attention with a very positive atmosphere.

There were many innovations, all developed to win this fight against COVID-19 and other infections.

Visitors were all very enthusiastic to learn the latest products to decide their purchasing.

The newly launched Infection Prevention Expo gathered huge attention with a very positive atmosphere.

Digital Health, Remote Care Services, IoT medical devices, IT systems, etc. gathered huge attention.