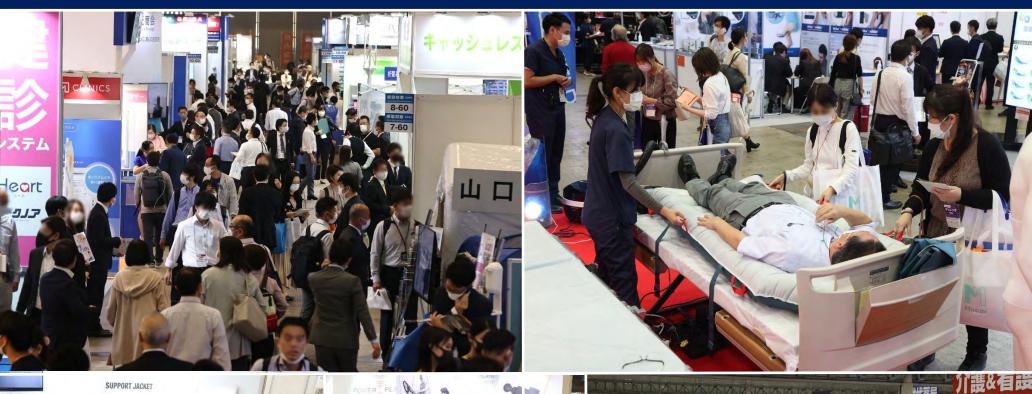

#### MEDICAL JAPAN Tokyo 2021 was held at RECORD SCALE - larger, with more visitors than pre-COVID.

#### The show was a huge success!

- Gathering 464 exhibitors and 15,169 visitors\* to the showground.
- 85 sessions at the Conference
- Expected business at showground: 23 million USD

\* Registered visitors only. All registrations are counted only once.

The newly launched Infection Prevention Expo gathered huge attention with a very positive atmosphere.

There were many innovations, all developed to win this fight against COVID-19 and other infections.

Visitors were all very enthusiastic to learn the latest products to decide their purchasing.

The newly launched Infection Prevention Expo gathered huge attention with a very positive atmosphere.

Digital Health, Remote Care Services, IoT medical devices, IT systems, etc. gathered huge attention.