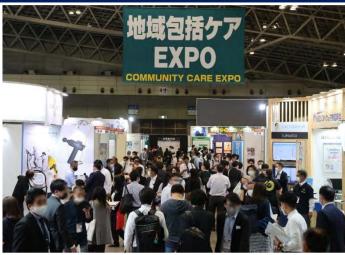

#### MEDICAL JAPAN Tokyo 2021 was held at RECORD SCALE - larger, with more visitors than pre-COVID.

#### The show was a huge success!

- Gathering 464 exhibitors and 15,169 visitors\* to the showground.
- 85 sessions at the Conference
- Expected business at showground: 23 million USD

\* Registered visitors only. All registrations are counted only once.