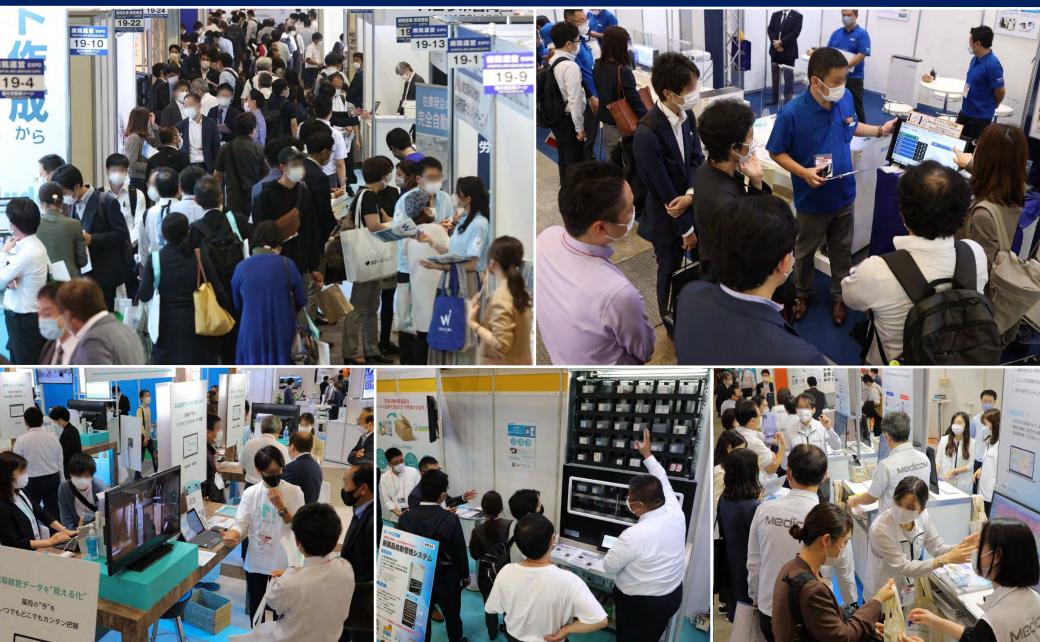

#### MEDICAL JAPAN Tokyo 2021 was held at RECORD SCALE - larger, with more visitors than pre-COVID.

#### The show was a huge success!

- Gathering 464 exhibitors and 15,169 visitors\* to the showground.
- 85 sessions at the Conference
- Expected business at showground: 23 million USD

\* Registered visitors only. All registrations are counted only once.