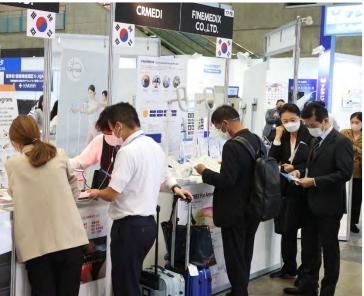

#### MEDICAL JAPAN Tokyo 2021 was held at RECORD SCALE - larger, with more visitors than pre-COVID.

#### The show was a huge success!

- Gathering 464 exhibitors and 15,169 visitors\* to the showground.
- 85 sessions at the Conference
- Expected business at showground: 23 million USD

\* Registered visitors only. All registrations are counted only once.