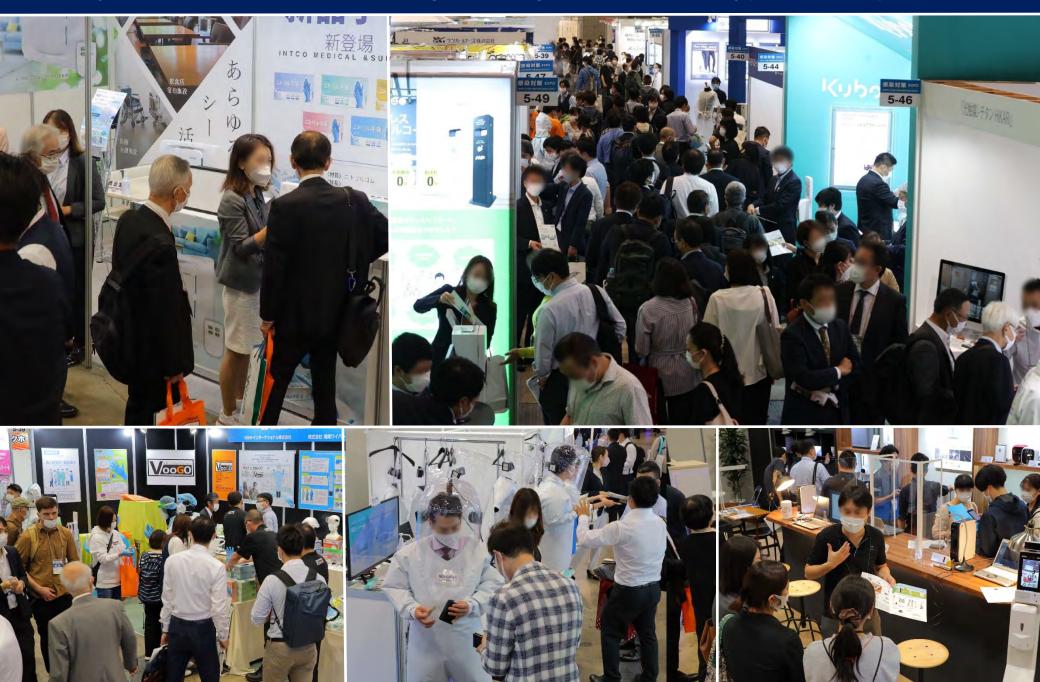

#### MEDICAL JAPAN Tokyo 2021 was held at RECORD SCALE - larger, with more visitors than pre-COVID.

#### The show was a huge success!

- Gathering 464 exhibitors and 15,169 visitors\* to the showground.
- 85 sessions at the Conference
- Expected business at showground: 23 million USD

\* Registered visitors only. All registrations are counted only once.