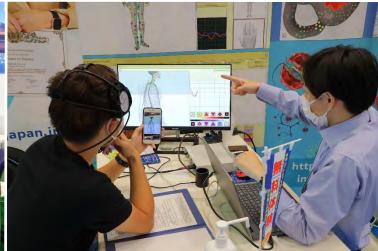

Visitors were all very enthusiastic to learn the latest products to decide their purchasing.

The newly launched Infection Prevention Expo gathered huge attention with a very positive atmosphere.

Digital Health, Remote Care Services, IoT medical devices, IT systems, etc. gathered huge attention.

During the pandemic, IT regulations have developed rapidly in the Japanese medical industry.

Digital Health and IT systems connecting with Hospitals, Clinics, Pharmacies (prescription), etc. are also strong demands in the current medical and elderly care industry. This trend is expected to continue for coming years.