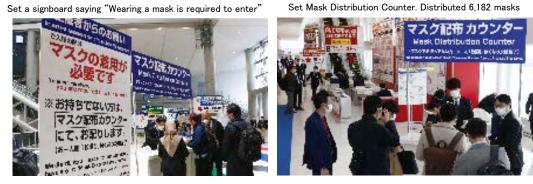

① Require all exhibitors & visitors to wear a mask

2 Temperature measurement at all the exhibition entrances

Specialised staffs are arranged at the all entrances

3 Hand sanitizers at all the exhibition entrances