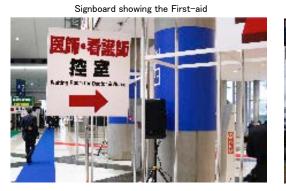

Hand sanitizers are set at all entrances for all visitors and exhibitors

(4) Station a doctor and nurse all time at the venue for emergency

Doctors and nurses are arranged

**(5)** Sterilization of tables and chairs at seminar rooms