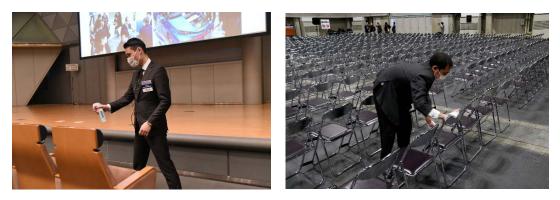

MEDICAL JAPAN 2020 TOKYO

## Thorough measures against Covid-19

as below will be implemented following the guidelines of the government, municipalities and the exhibition industry association

(Photos of measures taken during "Smart Energy Week 2020" held at Tokyo Big Sight from February 26 to 28, 2020.)

① Require all exhibitors & visitors to wear a mask



2 Temperature measurement at all the exhibition entrances

Specialised staffs are arranged at the all entrances





3 Hand sanitizers at all the exhibition entrances

Hand sanitizers are set at all entrances for all visitors and exhibitors



(4) Station a doctor and nurse all time at the venue for emergency





Doctors and nurses are arranged

**(5)** Sterilization of tables and chairs at seminar rooms



6 "Full-time ventilation of exhibition halls" and "seat distancing at seminars"