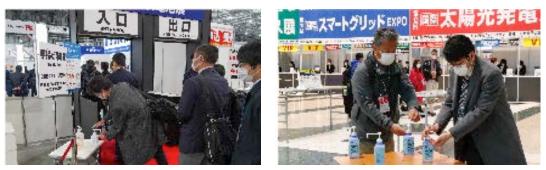

① Require all exhibitors & visitors to wear a mask

2 Temperature measurement at all the exhibition entrances

Specialised staffs are arranged at the all entrances

3 Hand sanitizers at all the exhibition entrances

Hand sanitizers are set at all entrances for all visitors and exhibitors

(4) Station a doctor and nurse all time at the venue for emergency

Doctors and nurses are arranged

**(5)** Sterilization of tables and chairs at seminar rooms